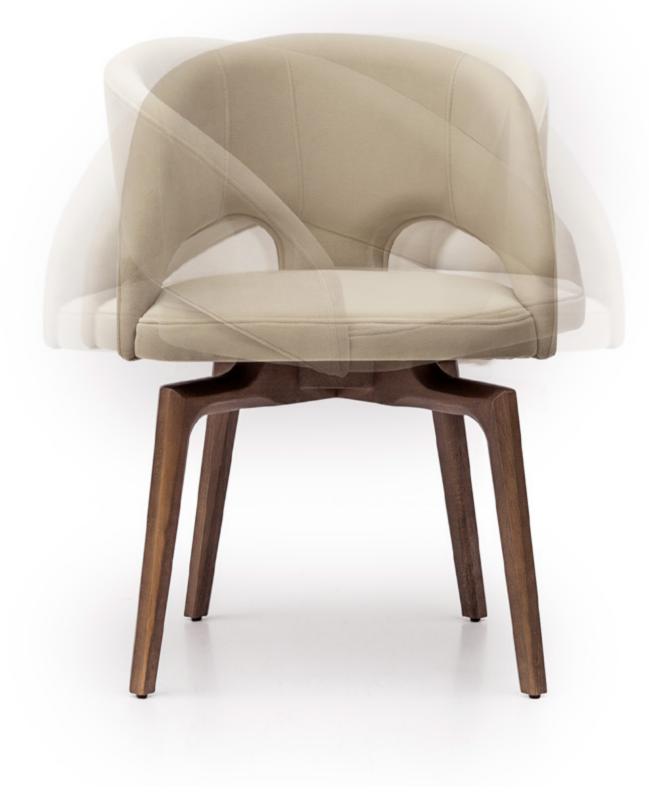

# **ROOT**

Not compromising its modern line... Bringing a fresh air to living spaces with its simple and modern design, Root It gives you extra comfort. Wooden foot structure supports its modern stance.