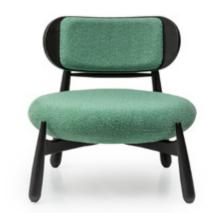

# **AQUA**

For those who want to see chair designs that depict perfection in their living spaces and to have their spaces dance in harmony the ones we prefer.

| Dimensions |        |         |
|------------|--------|---------|
| Width.     | Depth. | Heigth. |