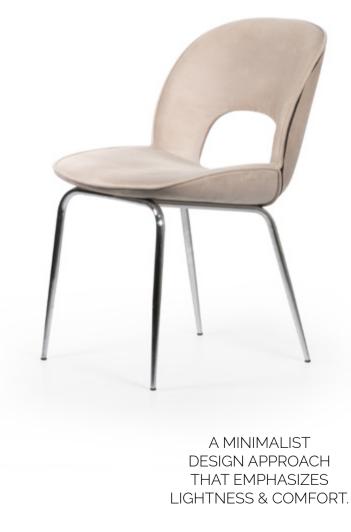

ce in harmony the ones we prefer.

| Dimensions |                 |                  |
|------------|-----------------|------------------|
| Width.     | Depth.<br>63 cm | Heigth.<br>90 cm |







Make it the star of your room by choosing a bold color. Considering that life is a design, your dream product is the best design for us.

| Dimensions |        |         |  |  |  |  |
|------------|--------|---------|--|--|--|--|
| Width.     | Depth. | Heigth. |  |  |  |  |
| 52 cm      | 63 cm  | 90 cm   |  |  |  |  |





# JOY

In recent years, it has become a brand new decoration concept to make different and striking decorations by using contrasting colors with a much different perspective instead of making classical touches to the spaces.

#### Dimensions

\_32\_

Width. Depth. Heigth





#### **FOX**

A new style that will guide the decoration ideas in your home with its innovative look. Having different color combinations, it is a design that speaks for itself and allows you to choose the one that appeals to your soul.

#### Dimension

Width. Depth. He







LookBook 2023 LookBook 2023

# **ESPRIT**

The most ideal designs that integrate with your unique personality brought by the effect of regular lines and ironic forms, aesthetics and durability... With its solid stance and modern design, Esprit adds inspiration to your life.

#### )imensions

Width. Depth. Heig





IT REFLECTS
THE
PERFECT.









<u>36</u>















#### SANTI BAR

A new dimension that exceeds time and space. Blended textures between an artist's imagination and reality.

# ALFA BAR

Alfa bri