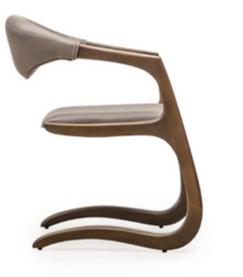

# **ROOT**

Not compromising its modern line... Bringing a fresh air to living spaces with its simple and modern design, Root It gives you extra comfort. Wooden foot structure supports its modern stance.

#### **PARDO**

Not compromising its modern line... Bringing a spacious atmosphere to living spaces with its plain and modern design, Pardo provides you with extra comfort with its functionality. The geometric foot structure supports its modern stance.