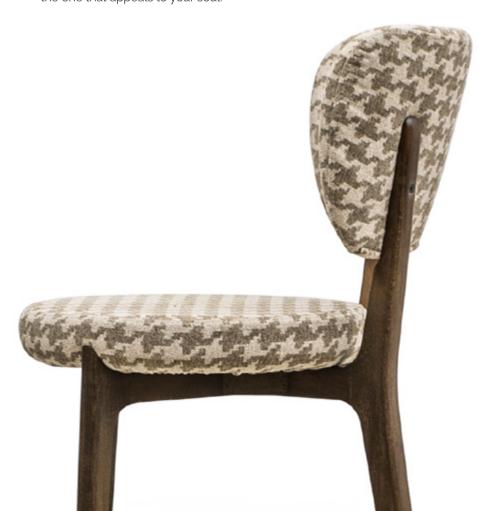

# **TOSCA**

A new style that will guide the decoration ideas in your home with its innovative look. Having different color combinations, it is a design that speaks for itself and allows you to choose the one that appeals to your soul.