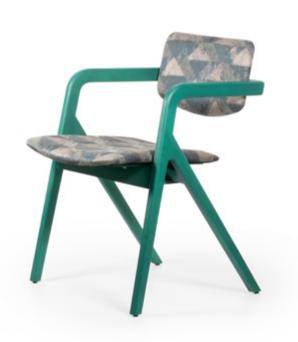

# **ROOT**

Not compromising its modern line... Bringing a fresh air to living spaces with its simple and modern design, Root It gives you extra comfort. Wooden foot structure supports its modern stance.

#### **PARDO**

Not compromising its modern line... Bringing a spacious atmosphere to living spaces with its plain and modern design, Pardo provides you with extra comfort with its functionality. The geometric foot structure supports its modern stance.