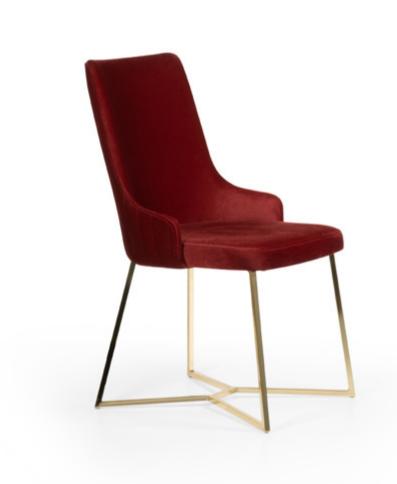

igns that depict perfection in their living spaces and to have their spaces dance in harmony the ones we prefer.





## COSMO

Not compromising its modern line... Bringing a spacious atmosphere to living spaces with its plain and modern design, Autumn provides you with extra comfort with its functionality. The geometric foot structure supports its modern stance.







Every Vena has a hidden influence.
Because every Vena is strong and reliable.
Always eye-catching; It is a striking design piece in your interior.
All these character traits are reflected in Vena. Like the passion and positive attitude of our craftsmen.

of our craftsmen.

More powerful than ever, the new Vena models are available in different materials and options.

**Dimensions** 





# COSMO

WOOD



LookBook 2023







#### **ADEN**

For those who want to see chair designs that depict perfection in their living spaces and to have their spaces dance in harmony the ones we prefer.

| Dimensions |                 |                  |
|------------|-----------------|------------------|
| Width.     | Depth.<br>63 cm | Heigth.<br>90 cm |







Make it the star of your room by choosing a bold color. Considering that life is a design, your dream product is the best design for us.

| Dimensions |        |         |  |  |  |  |
|------------|--------|---------|--|--|--|--|
| Width.     | Depth. | Heigth. |  |  |  |  |
| 52 cm      | 63 cm  | 90 cm   |  |  |  |  |





# JOY

In recent years, it has become a brand new decoration concept to make different and striking decorations by using contrasting colors with