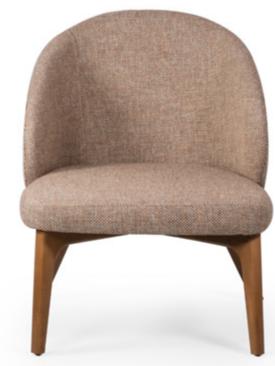

|                 |                  |  |
|                 |                 |                  |  |
|                 |                 | 1                |  |
|                 |                 |                  |  |



#### **CROSS**

esthetic forms are the basis of the beauty and complexity of nature. In the design world, it leads to special and often unexpected combinations. Cross makes you feel tactile and visual sensations.









LookBook 2023



#### **NATY**

The extraordinary design wonder coming from the past to shine again. There is a peerless journey between luxury and style world.

Heigth. 55 cm









#### **SALOMA**









# **HERMES**

Open up your own world and explore. Inspire memories from things to look at and treasure. Everything will be much better.













LookBook 2023

# THE BEST OF WOOD



OUR MISSION IS TO
PROVIDE A UNIQUE CHAIR
OF PRODUCTS THAT
FASCINATE AND INSPIRE
THE USER