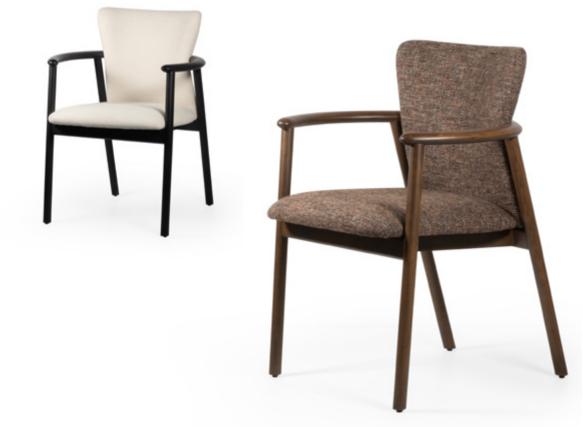

# **ROOT**

Not compromising its modern line... Bringing a fresh air to living spaces with its simple and modern design, Root It gives you extra comfort. Wooden foot structure supports its modern stance.