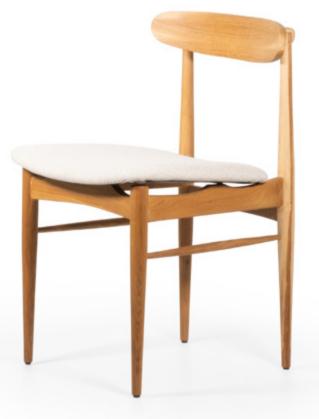

# **ROOT**

Not compromising its modern line... Bringing a fresh air to living spaces with its simple and modern design, Root It gives you extra comfort. Wooden foot structure supports its modern stance.

# **ROOT**

The extraordinary design wonder coming from the past to shine again. There is a peerless journey between luxury and style world.

| Width.<br>70 cm | Depth.<br>60 cm | Heigth.<br>75 cm |  |
|-----------------|-----------------|------------------|--|
|                 |                 |                  |  |
|                 |                 |                  |  |
|                 |                 | 1                |  |
|                 |                 |                  |  |