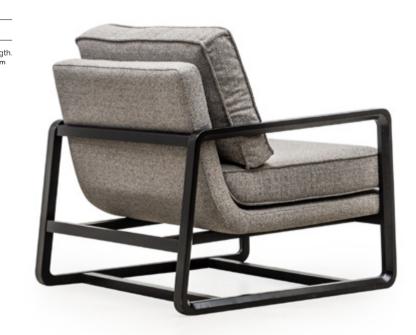

## COSMO

Not compromising its modern line... Bringing a spacious atmosphere to living spaces with its plain and modern design, Autumn provides you with extra comfort with its functionality. The geometric foot structure supports its modern stance.