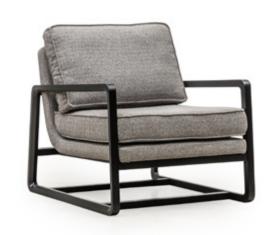

# **ROOT**

Not compromising its modern line... Bringing a fresh air to living spaces with its simple and modern design, Root It gives you extra comfort. Wooden foot structure supports its modern stance.

#### **PARDO**

Not compromising its modern line... Bringing a spacious atmosphere to living spaces with its plain and modern design, Pardo provides you with extra comfort with its functionality. The geometric foot structure supports its modern stance.