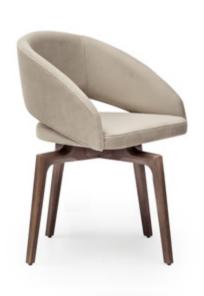

# **ROOT**

Not compromising its modern line... Bringing a fresh air to living spaces with its simple and modern design, Root It gives you extra comfort. Wooden foot structure supports its modern stance.