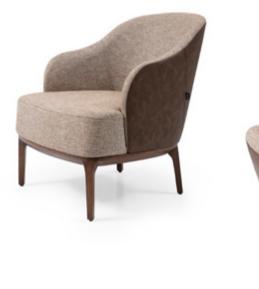

orld.

| Width.<br>70 cm | Depth.<br>60 cm | Heigth.<br>75 cm |  |
|-----------------|-----------------|------------------|--|
|                 |                 |                  |  |
|                 |                 |                  |  |
|                 |                 | 1                |  |
|                 |                 |                  |  |



#### **CROSS**

esthetic forms are the basis of the beauty and complexity of nature. In the design world, it leads to special and often unexpected combinations. Cross makes you feel tactile and visual sensations.









LookBook 2023



#### **NATY**

The extraordinary design wonder coming from the past to shine again. There is a peerless journey between luxury and style world.

Heigth. 55 cm









#### **SALOMA**









# **HERMES**

Open up your own world and explore. Inspire memories from things to look at and treasure. Everything will be much better.













LookBook 2023

# THE BEST OF WOOD



OUR MISSION IS TO
PROVIDE A UNIQUE CHAIR
OF PRODUCTS THAT
FASCINATE AND INSPIRE
THE USER