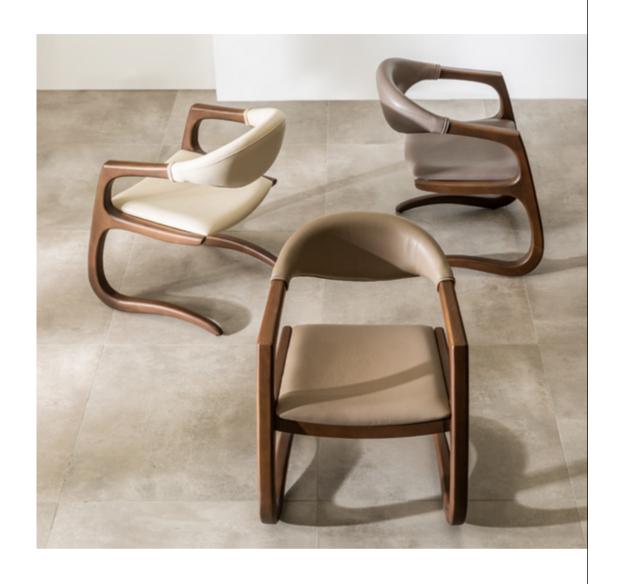

# **ROOT**

Not compromising its modern line... Bringing a fresh air to living spaces with its simple and modern design, Root It gives you extra comfort. Wooden foot structure supports its modern stance.

#### **PARDO**

Not compromising its modern line... Bringing a spacious atmosphere to living spaces with its plain and modern design, Pardo provides you with extra comfort with its functionality. The geometric foot structure supports its modern stance.