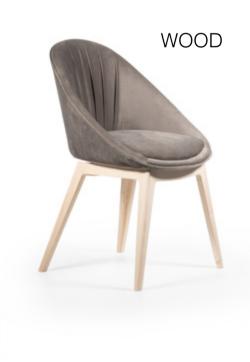

# **ROOT**

Not compromising its modern line... Bringing a fresh air to living spaces with its simple and modern design, Root It gives you extra comfort. Wooden foot structure supports its modern stance.