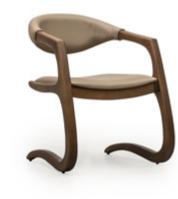

# **ROOT**

Not compromising its modern line... Bringing a fresh air to living spaces with its simple and modern design, Root It gives you extra comfort. Wooden foot structure supports its modern stance.

#### **PARDO**

Not compromising its modern line... Bringing a spacious atmosphere to living spaces with its plain and modern design, Pardo provides you with extra comfort with its functionality. The geometric foot structure supports its modern stance.