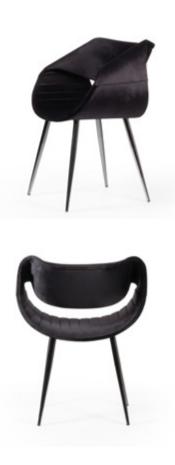

T DESIGN APPROACH THAT EMPHASIZES LIGHTNESS & COMFORT.





It is a design that has a very functional and functional structure in terms of usage area, does not move away from naturalness, and will adapt to your home thanks to its

| Dimen  | Dimensions |      |  |
|--------|------------|------|--|
| Width. | Depth.     | He   |  |
| / O am | E7 one     | O.F. |  |









**VINA** 







#### For those who want to see chair designs that depict perfection in their living spaces and to have their spaces dance in harmony the ones we prefer.





## COSMO

Not compromising its modern line... Bringing a spacious atmosphere to living spaces with its plain and modern design, Autumn provides you with extra comfort with its functionality. The geometric foot structure supports its modern stance.







Every Vena has a hidden influence.
Because every Vena is strong and reliable.
Always eye-catching; It is a striking design piece in your interior.
All these character traits are reflected in Vena. Like the passion and positive attitude of our craftsmen.

of our craftsmen.

More powerful than ever, the new Vena models are available in different materials and options.

**Dimensions** 





# COSMO

WOOD



LookBook 2023







#### **ADEN**

For those who want to see chair designs that depict perfection in their living spaces and to have their spaces dance in harmony the ones we prefer.

| Dimensions |                 |                  |
|------------|-----------------|------------------|
| Width.     | Depth.<br>63 cm | Heigth.<br>90 cm |







Make it the star of your room by choos