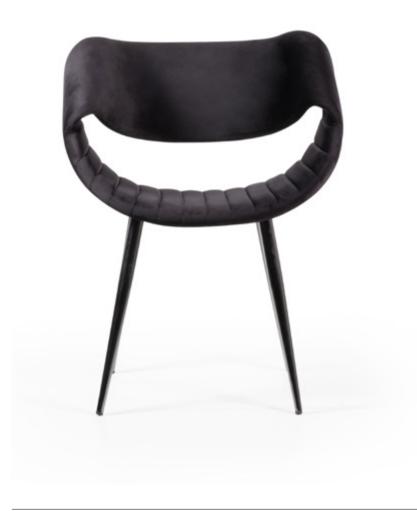

minimal multifunctional designs... The expectation if being relaxing, facilitating and balancing instead of being crowded, confused and tiring takes the first place among living spaces as well as the relationships between people.









A MINIMALIST DESIGN APPROACH THAT EMPHASIZES LIGHTNESS & COMFORT.





It is a design that has a very functional and functional structure in terms of usage area, does not move away from naturalness, and will adapt to your home thanks to its

| Dimen  | Dimensions |      |  |
|--------|------------|------|--|
| Width. | Depth.     | He   |  |
| / O am | E7 one     | O.F. |  |









**VINA** 







#### For those who want to see chair designs that depict perfection in their living spaces and to have their spaces dance in harmony the ones we prefer.





## COSMO

Not compromising its modern line... Bringing a spacious atmosphere to living spaces with its plain and modern design, Autumn provides you with extra comfort with its functionality. The geometric foot structure supports its modern stance.







Every Vena has a hidden influence.
Because every Vena is strong and reliable.
Always eye-catching; It is a striking design piece in your interior.
All these character traits are reflected in Vena. Like the passion and positive attitude of our craftsmen.

of our craftsmen.

More powerful than ever, the new Vena models are available in different materials and options.

**Dimensions** 





# COSMO

WOOD



LookBook 2023







#### **ADEN**

For those who want to see chair designs that depict perfection in their living spaces and to have t