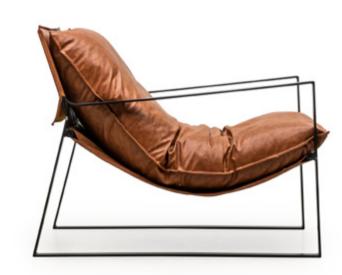

# **ROOT**

Not compromising its modern line... Bringing a fresh air to living spaces with its simple and modern design, Root It gives you extra comfort. Wooden foot structure supports its modern stance.