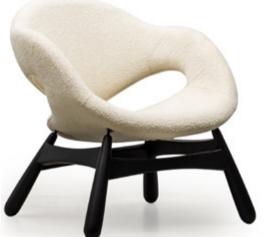

# **AQUA**

For those who want to see chair designs that depict perfection in their living spaces and to have their spaces dance in harmony the ones we prefer.

| Dimensions |        |         |
|------------|--------|---------|
| Width.     | Depth. | Heigth. |