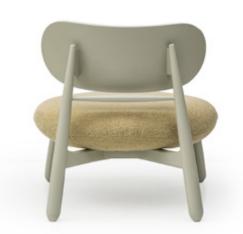

# **ROOT**

Not compromising its modern line... Bringing a fresh air to living spaces with its simple and modern design, Root It gives you extra comfort. Wooden foot structure supports its modern stance.