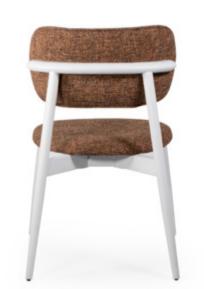

# **ROOT**

Not compromising its modern line... Bringing a fresh air to living spaces with its simple and modern design, Root It gives you extra comfort. Wooden foot structure supports its modern stance.