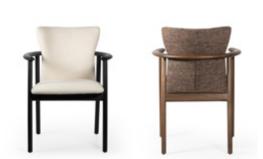

# **ROOT**

Not compromising its modern line... Bringing a fresh air to living spaces with its simple and modern design, Root It gives you extra comfort. Wooden foot structure supports its modern stance.