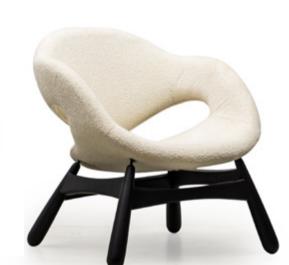

# **AQUA**

For those who want to see chair designs that depict perfection in their living spaces and to have their spaces dance in harmony the ones we prefer.

| Dimensions |        |         |
|------------|--------|---------|
| Width.     | Depth. | Heigth. |