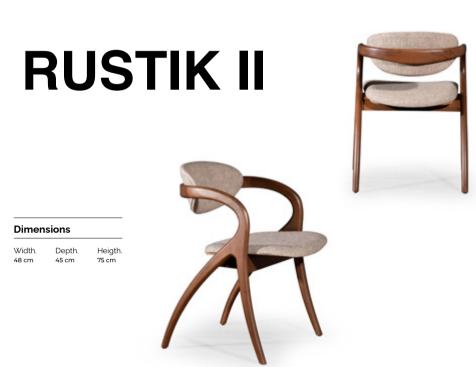

#### **Dimensions**

Width. Depth. Heig

# **RUSTIK III**

Dimensions

/idth. Dept

**BOHO** 

The irresistible elegance of Scandinavian style is in your home. Stylish and elegant.

Dimension

Width. Depth. He 50 cm 54 cm 75

plus