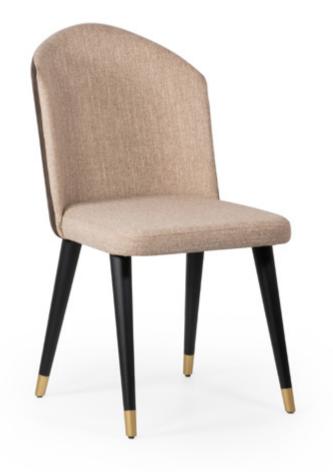

# **TOSCA**

A new style that will guide the decoration ideas in your home with its innovative look. Having different color combinations, it is a design that speaks for itself and allows you to choose the one that appeals to your soul.

**Dimensions** 

Width. Depth.