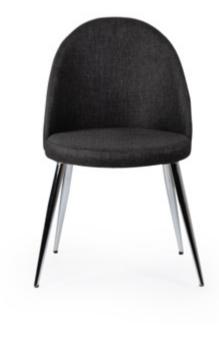

sions |        |         |
|------------|--------|---------|
| Width.     | Depth. | Heigth. |
| 59 cm      | 62 cm  | 82 cm   |



# **OSLO**

Today, we favor simplicity, plain and minimal multifunctional designs... The expectation if being relaxing, facilitating and balancing instead of being crowded, confused and tiring takes the first place among living spaces as well as the relationships between people.









A MINIMALIST DESIGN APPROACH THAT EMPHASIZES LIGHTNESS & COMFORT.





It is a design that has a very functional and functional structure in terms of usage area, does not move away from naturalness, and will adapt to your home thanks to its

| Dimen  | Dimensions |      |  |
|--------|------------|------|--|
| Width. | Depth.     | He   |  |
| / O am | E7 one     | O.F. |  |









**VINA** 







#### For those who want to see chair designs that depict perfection in their living spaces and to have their spaces dance in harmony the ones we prefer.





## COSMO

Not compromising its modern line... Bringing a spacious atmosphere to living spaces with its plain and modern design, Autumn provides you with extra comfort with its functionality. The geometric foot structure supports its modern stance.







Every Vena has a hidden influence.
Because every Vena is strong and reliable.
Always eye-catching; It is a striking design piece in your interior.
All these character traits are reflected in Vena. Like the passion and positive attitude of our craftsmen.

of our craftsmen.

More powerful than ever, the new Vena models are available in different materials and op