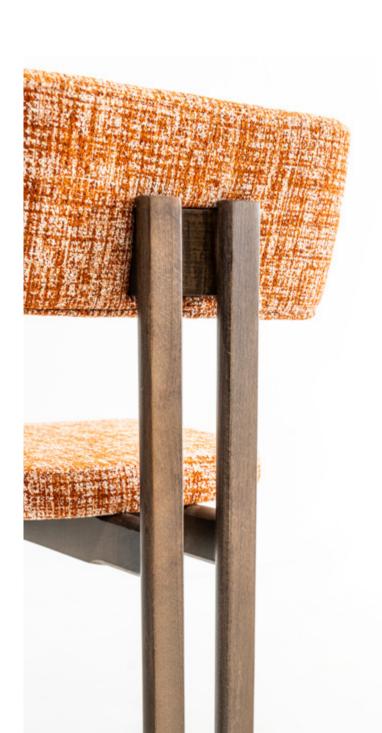

# **ROOT**

Not compromising its modern line... Bringing a fresh air to living spaces with its simple and modern design, Root It gives you extra comfort. Wooden foot structure supports its modern stance.

#### **PARDO**

Not compromising its modern line... Bringing a spacious atmosphere to living spaces with its plain and modern design, Pardo provides you with extra comfort with its functionality. The geometric foot structure supports its modern stance.