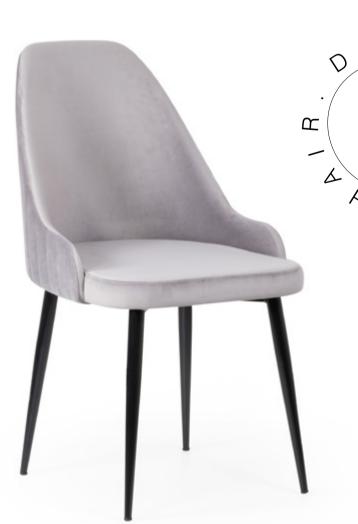

DESIGN APPROACH THAT EMPHASIZES LIGHTNESS & COMFORT.





It is a design that has a very functional and functional structure in terms of usage area, does not move away from naturalness, and will adapt to your home thanks to its

| Dimen  | Dimensions |      |  |
|--------|------------|------|--|
| Width. | Depth.     | He   |  |
| / O am | E7 one     | O.F. |  |









**VINA** 







#### For those who want to see chair designs that depict perfection in their living spaces and to have their spaces dance in harmony the ones we prefer.





## COSMO

Not compromising its modern line... Bringing a spacious atmosphere to living spaces with its plain and modern design, Autumn provides you with extra comfort with its functionality. The geometric foot structure supports its modern stance.







Every Vena has a hidden influence.
Because every Vena is strong and reliable.
Always eye-catching; It is a striking design piece in your interior.
All these character traits are reflected in Vena. Like the passion and positive attitude of our craftsmen.

of our craftsmen.

More powerful than ever, the new Vena models are available in different materials and options.

**Dimensions** 





# COSMO

WOOD



LookBook 2023







#### **ADEN**

For those who want to see chair designs that depict perfection in their living spaces and to have their spaces dance in harmony the ones we prefer.

| Dimensions |                 |                  |
|------------|-----------------|------------------|
| Width.     | Depth.<br>63 cm | Heigth.<br>90 cm |







Make it the star of your room by choosin