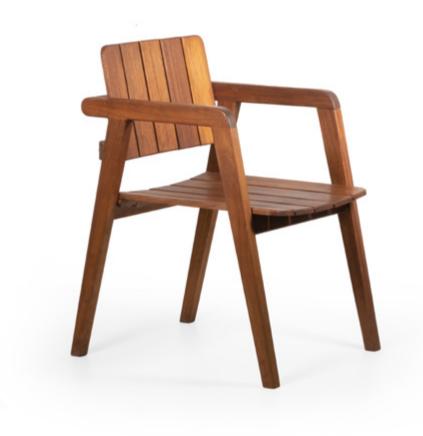

# **ROOT**

Not compromising its modern line... Bringing a fresh air to living spaces with its simple and modern design, Root It gives you extra comfort. Wooden foot structure supports its modern stance.