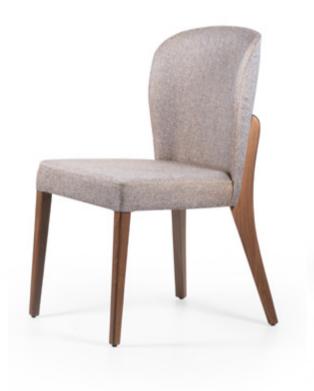

# **ROOT**

Not compromising its modern line... Bringing a fresh air to living spaces with its simple and modern design, Root It gives you extra comfort. Wooden foot structure supports its modern stance.