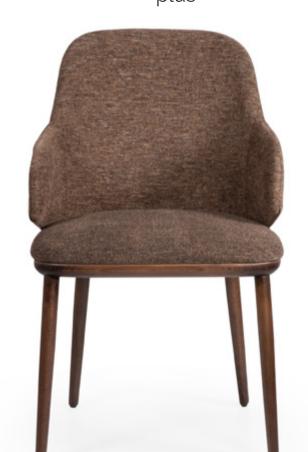

# **ROOT**

Not compromising its modern line... Bringing a fresh air to living spaces with its simple and modern design, Root It gives you extra comfort. Wooden foot structure supports its modern stance.