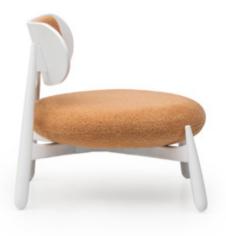

# **AQUA**

For those who want to see chair designs that depict perfection in their living spaces and to have their spaces dance in harmony the ones we prefer.

| Dimensions |        |         |
|------------|--------|---------|
| Width.     | Depth. | Heigth. |