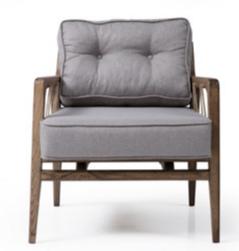

# **ROOT**

Not compromising its modern line... Bringing a fresh air to living spaces with its simple and modern design, Root It gives you extra comfort. Wooden foot structure supports its modern stance.