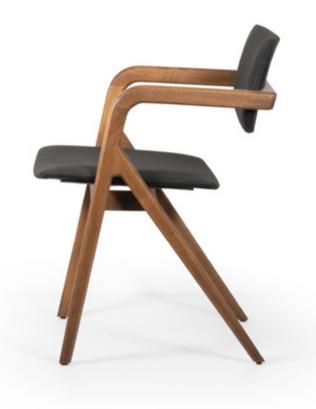

# **ROOT**

Not compromising its modern line... Bringing a fresh air to living spaces with its simple and modern design, Root It gives you extra comfort. Wooden foot structure supports its modern stance.

#### **PARDO**

Not compromising its modern line... Bringing a spacious atmosphere to living spaces with its plain and modern design, Pardo provides you with extra comfort with its functionality. The geometric foot structure supports its modern stance.