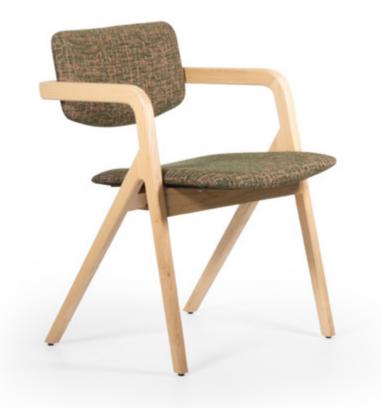

# **ROOT**

Not compromising its modern line... Bringing a fresh air to living spaces with its simple and modern design, Root It gives you extra comfort. Wooden foot structure supports its modern stance.

#### **PARDO**

Not compromising its modern line... Bringing a spacious atmosphere to living spaces with its plain and modern design, Pardo provides you with extra comfort with its functionality. The geometric foot structure supports its modern stance.