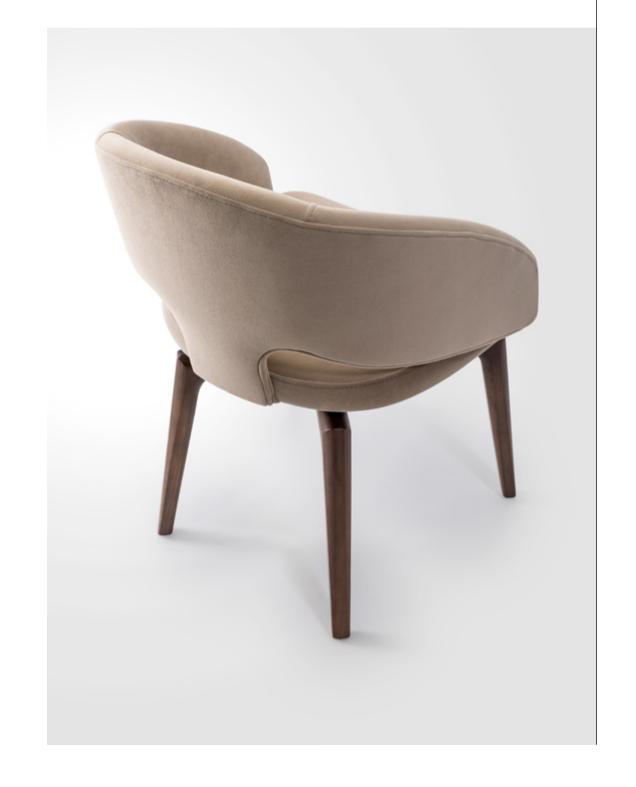

# **ROOT**

Not compromising its modern line... Bringing a fresh air to living spaces with its simple and modern design, Root It gives you extra comfort. Wooden foot structure supports its modern stance.

#### **PARDO**

Not compromising its modern line... Bringing a spacious atmosphere to living spaces with its plain and modern design, Pardo provides you with extra comfort with its functionality. The geometric foot structure supports its modern stance.