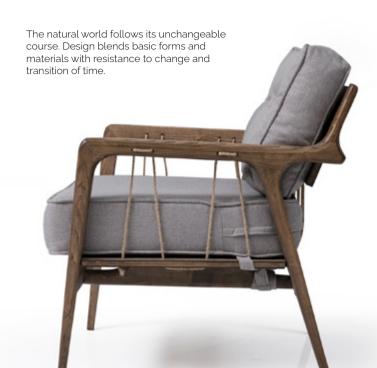

# **ROOT**

Not compromising its modern line... Bringing a fresh air to living spaces with its simple and modern design, Root It gives you extra comfort. Wooden foot structure supports its modern stance.