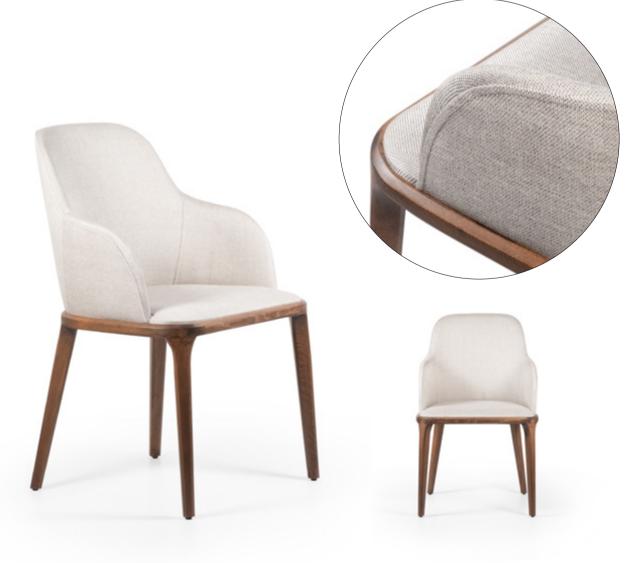

# **AQUA**

For those who want to see chair designs that depict perfection in their living spaces and to have their spaces dance in harmony the ones we prefer.

| Dimensions |        |         |
|------------|--------|---------|
| Width.     | Depth. | Heigth. |