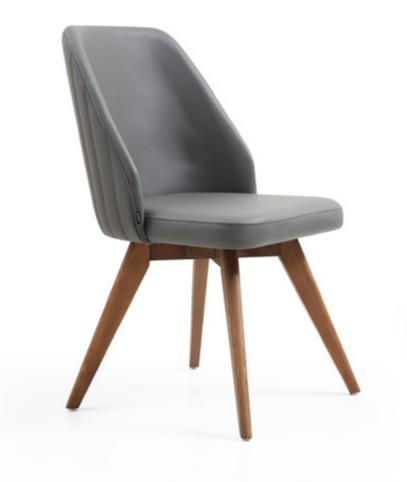

# **ROOT**

Not compromising its modern line... Bringing a fresh air to living spaces with its simple and modern design, Root It gives you extra comfort. Wooden foot structure supports its modern stance.