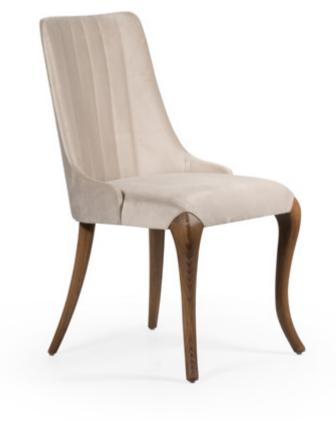

# **ROOT**

The extraordinary design wonder coming from the past to shine again. There is a peerless journey between luxury and style world.

| Width.<br>70 cm | Depth.<br>60 cm | Heigth.<br>75 cm |  |
|-----------------|-----------------|------------------|--|
|                 |                 |                  |  |
|                 |                 |                  |  |
|                 |                 | 1                |  |
|                 |                 |                  |  |