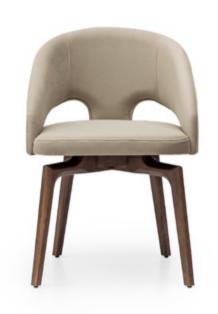

# **ROOT**

Not compromising its modern line... Bringing a fresh air to living spaces with its simple and modern design, Root It gives you extra comfort. Wooden foot structure supports its modern stance.