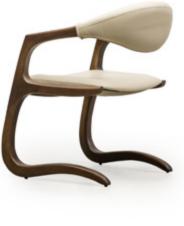

# **ROOT**

Not compromising its modern line... Bringing a fresh air to living spaces with its simple and modern design, Root It gives you extra comfort. Wooden foot structure supports its modern stance.

#### **PARDO**

Not compromising its modern line... Bringing a spacious atmosphere to living spaces with its plain and modern design, Pardo provides you with extra comfort with its functionality. The geometric foot structure supports its modern stance.