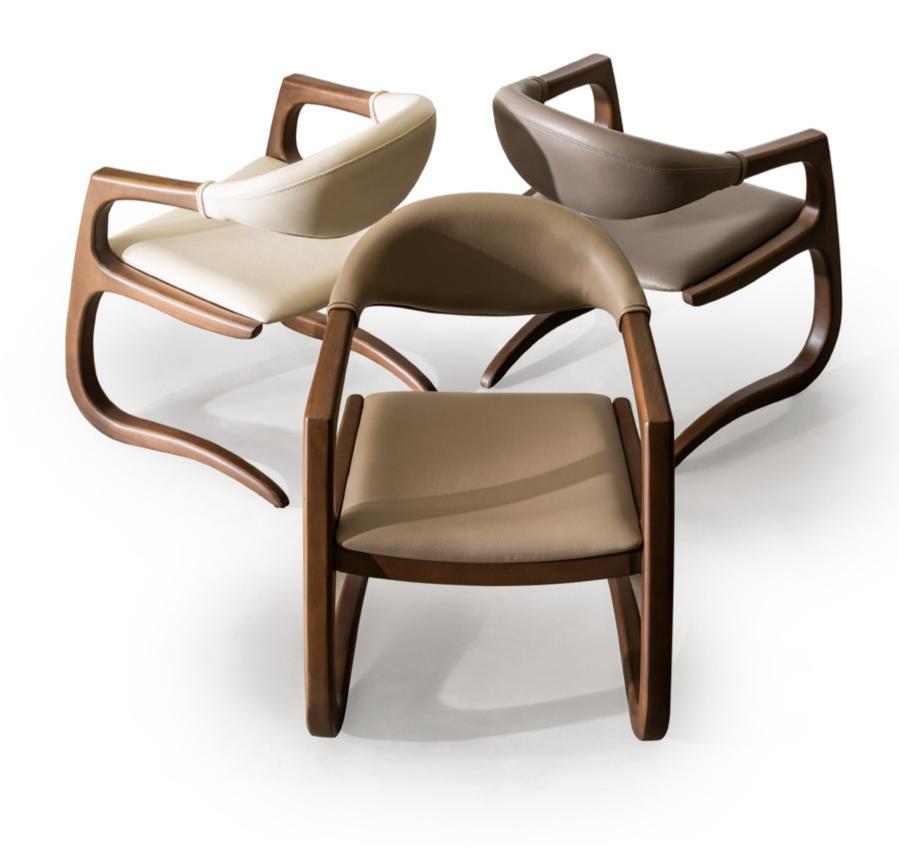

## **LUIS**

The extraordinary design wonder coming from the past to shine again. There is a peerless journey between luxury and style world.

# **ROOT**

The extraordinary design wonder coming from the past to shine again. There is a peerless journey between luxury and style world.

| Width.<br>70 cm | Depth.<br>60 cm | Heigth.<br>75 cm |  |
|-----------------|-----------------|------------------|--|
|                 |                 |                  |  |
|                 |                 |                  |  |
|                 |                 | 1                |  |
|                 |                 |                  |  |