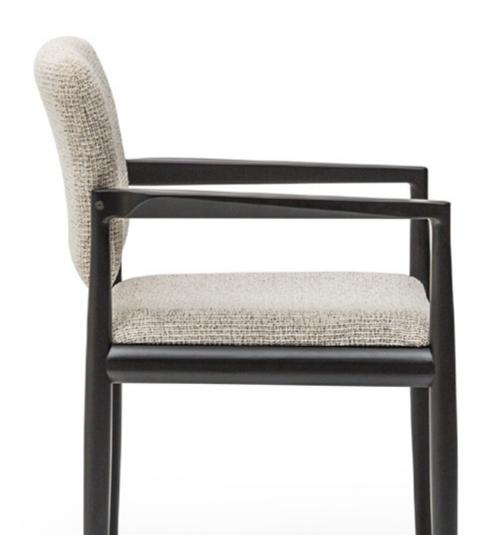

# **ROOT**

Not compromising its modern line... Bringing a fresh air to living spaces with its simple and modern design, Root It gives you extra comfort. Wooden foot structure supports its modern stance.